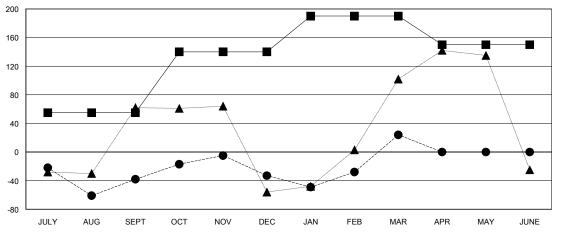

## GOALS AND ACTUAL MEMBERS CUMULATIVE

| -■- NEW MEMBER GROWTH NET GOAL    |  |
|-----------------------------------|--|
| - ● - NEW MEMBER GROWTH ACTUAL    |  |
| - ▲ - LAST YEAR MEMBERSHIP ACTUAL |  |
|                                   |  |
|                                   |  |
|                                   |  |