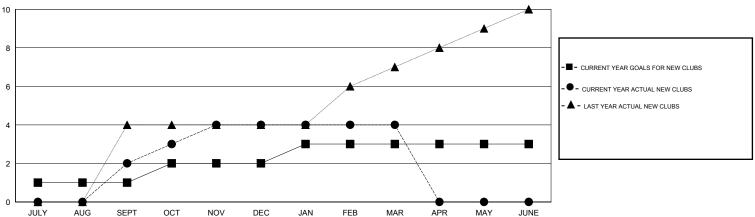

## MONTHLY MEMBERSHIP PROGRESS REPORT

District 351

Results as of: 3/31/2017

## Ahmed Mostafa **LOCATION LEBANON GMT CA** Clubs Members RESULTS FOR 2016-2017 RESULTS FOR 2016-2017 NEW CLUB GOAL NEW CLUBS DROPPED CLUBS NEW MEMBER GROWTH NEW MEMBER DROPPED QUARTER QUARTER NET GOAL (not reinstated GROWTH ACTUAL (not MEMBERS ACTUAL or transfers) reinstated or transfers) (including transfers) 2 55 87 125 JULY/AUG/SEPT JULY/AUG/SEPT 2 0 85 111 106 OCT/NOV/DEC OCT/NOV/DEC 0 3 50 151 94 JAN/FEB/MAR JAN/FEB/MAR 0 0 0 0 APR/MAY/JUNE APR/MAY/JUNE -40 0

## GOALS AND ACTUAL NEW CLUBS CUMULATIVE



## GOALS AND ACTUAL MEMBERS CUMULATIVE



| -■- NEW MEMBER GROWTH NET GOAL    |  |
|-----------------------------------|--|
| - ● - NEW MEMBER GROWTH ACTUAL    |  |
| - ▲ - LAST YEAR MEMBERSHIP ACTUAL |  |
|                                   |  |
|                                   |  |
|                                   |  |

| DROPPED CLUBS: 4 |     |
|------------------|-----|
| DROPPED MEMBERS  |     |
| DECEASED         | 5   |
| CLUB CANCELLED   | 11  |
| OTHER            | 309 |
| TOTAL            | 325 |

| 79 CLUBS OF 127 ADDED 1 OR MORE | GENDER DISTRIBUTION |                |
|---------------------------------|---------------------|----------------|
| NEW MEMBERS                     | MALE                | 1,436 (55.98%) |
|                                 | FEMALE